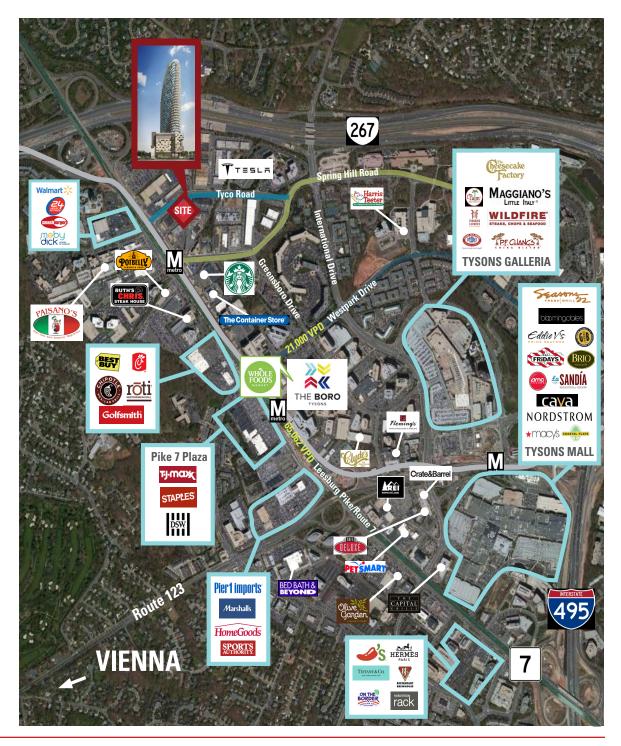

# NEARBY TYSONS STATISTICS 2-MILES

113,000 on the Dulles Toll Road 65,062 on Route 7/Leesburg Pike

FOOD IN/OUT \$1,152

APPAREL \$298

ENTERTAINMENT \$477

TOTAL RETAIL \$3.744

# JOINTHE LOCAL RETAILERS