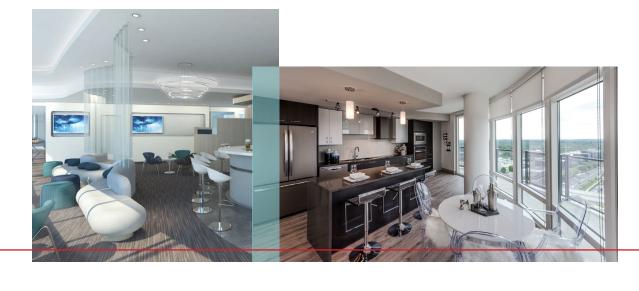

#### ADAIRE FACTS AT A GLANCE

- Corner streetfront retail space in a 400-unit high-rise located in developing Tysons, with one of the largest retail concentrations in the region
- One of the tallest residential buildings in greater Washington with 35 floors (27 floors of residential)
- Highly accessible to Route 7 and Spring Hill Metro
- Adaire is the second phase of the Spring Hill Station development which will feature 1.3 million SF of office, 200,000 SF of retail & 4.4 million SF of residential
- Great visibility from the Dulles Toll Road