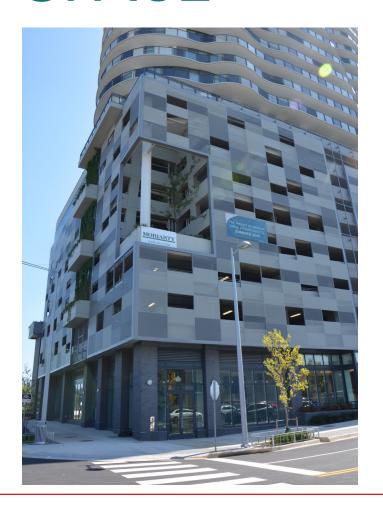

uxury apartments & retail in one convenient location.





There's **nothing like it** in Tysons. Or anywhere else, for that matter. It's tall. **It's modern. It's, dare we say, sexy**.

#### ADAIRE FACTS AT A GLANCE

- Corner streetfront retail space in a 400-unit high-rise located in developing Tysons, with one of the largest retail concentrations in the region
- One of the tallest residential buildings in greater Washington with 35 floors (27 floors of residential)
- Highly accessible to Route 7 and Spring Hill Metro
- Adaire is the second phase of the Spring Hill Station development which will feature 1.3 million SF of office, 200,000 SF of retail & 4.4 million SF of residential
- Great visibility from the Dulles Toll Road

# GROUND FLOOR RETAIL SPACE





# GROUND FLOOR RETAIL SPACE









# NEARBY TYSONS STATISTICS 2-MILES















113,000 on the Dulles Toll Road 65,062 on Route 7/Leesburg Pike



FOOD IN/OUT \$1,152



APPAREL \$298



ENTERTAINMENT \$477



TOTAL RETAIL \$3.744

# JOINTHE LOCAL RETAILERS





## RETAIL LEASING CONTACTS





JIM FARRELL | jfarrell@rappaportco.com | 571.382.1229

ALEX SHIEL | ashiel@rappaportco.com | 571.382.1224