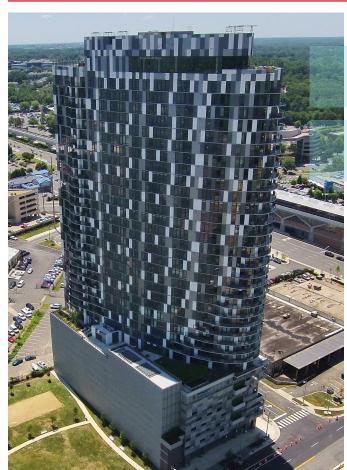

#### ADAIRE FACTS AT A GLANCE

- Corner streetfront retail space in a 400-unit high-rise located in developing Tysons, with one of the largest retail concentrations in the region
- One of the tallest residential buildings in greater Washington with 35 floors (27 floors of residential)
- Highly accessible to Route 7 and Spring Hill Metro
- Adaire is the second phase of the Spring Hill Station development which will feature 1.3 million SF of office, 200,000 SF of retail & 4.4 million SF of residential
- Great visibility from the Dulles Toll Road