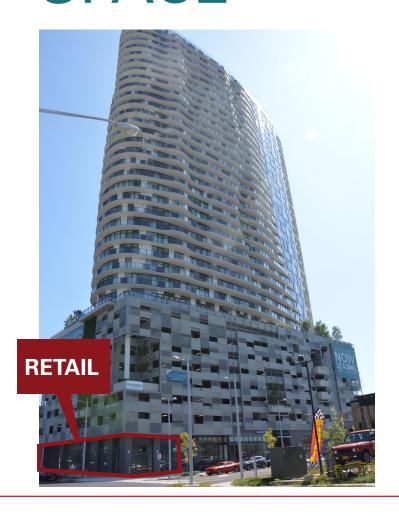

roviding modern, sophisticated, luxury apartments & retail in one convenient location.





There's **nothing like it** in Tysons. Or anywhere else, for that matter. It's tall. **It's modern. It's, dare we say, sexy**.

#### ADAIRE FACTS AT A GLANCE

- Corner streetfront retail space in a 400-unit high-rise located in developing Tysons, with one of the largest retail concentrations in the region
- One of the tallest residential buildings in greater Washington with 35 floors (27 floors of residential)
- Highly accessible to Route 7 and Spring Hill Metro
- Adaire is the second phase of the Spring Hill Station development which will feature 1.3 million SF of office, 200,000 SF of retail & 4.4 million SF of residential
- Great visibility from the Dulles Toll Road

# GROUND FLOOR RETAIL SPACE





# GROUND FLOOR RETAIL SPACE









# NEARBY TYSONS STATISTICS 2-MILES















113,000 on the Dulles Toll Road 65,062 on Route 7/Leesburg Pike



FOOD IN/OUT \$1,152



APPAREL \$298



ENTERTAINMENT \$477



TOTAL RETAIL \$3.744

# JOINTHE LOCAL RETAILERS





## RETAIL LEASING CONTACTS





JIM FARRELL | jfarrell@rappaportco.com | 571.382.1229

ALEX SHIEL | ashiel@rappaportco.com | 571.382.1224