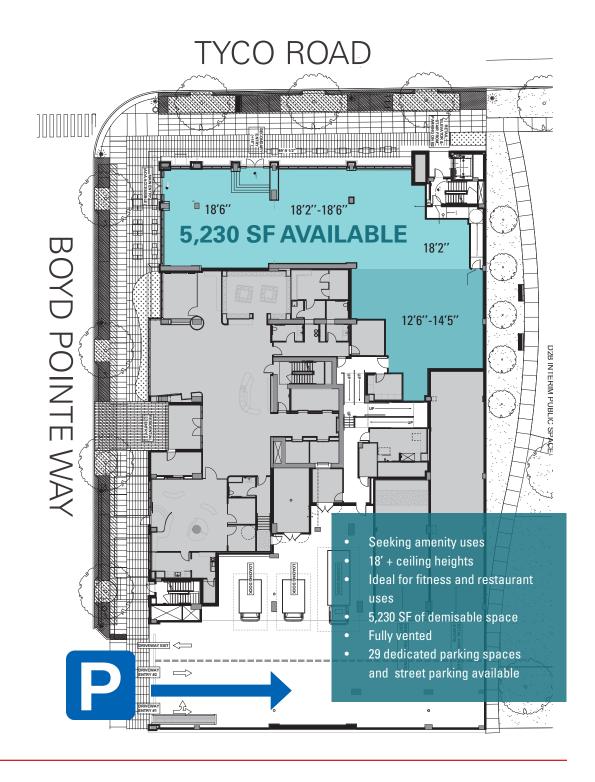

viding modern, sophisticated, luxury apartments & retail in one convenient location.





There's **nothing like it** in Tysons. Or anywhere else, for that matter. It's tall. **It's modern. It's, dare we say, sexy**.

#### ADAIRE FACTS AT A GLANCE

- Corner streetfront retail space in a 400-unit high-rise located in developing Tysons, with one of the largest retail concentrations in the region
- One of the tallest residential buildings in greater Washington with 35 floors (27 floors of residential)
- Highly accessible to Route 7 and Spring Hill Metro
- Adaire is the second phase of the Spring Hill Station development which will feature 1.3 million SF of office, 200,000 SF of retail & 4.4 million SF of residential
- Great visibility from the Dulles Toll Road

# GROUND FLOOR RETAIL SPACE





# GROUND FLOOR RETAIL SPACE









# NEARBY TYSONS STATISTICS 2-MILES















113,000 on the Dulles Toll Road 65,062 on Route 7/Leesburg Pike



FOOD IN/OUT \$1,152



APPAREL \$298



ENTERTAINMENT \$477



TOTAL RETAIL \$3.744

# JOINTHE LOCAL RETAILERS





## RETAIL LEASING CONTACTS





JIM FARRELL | jfarrell@rappaportco.com | 571.382.1229

ALEX SHIEL | ashiel@rappaportco.com | 571.382.1224